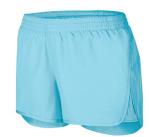

## AUGUSTA SPORTSWEAR. AG2430 Augusta Sportswear Ladies' Wayfarer Short

## Features

- Liner wicks moisture
- Junior fit
- Low-rise
- Covered elastic waistband with inside drawcord
- 3.5" inseam

## Fabric

- Shell is 100% polyester micropoly
- Inserts are 100% polyester mesh
- Lining is 100% polyester wicking crepe