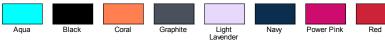

# **PRODUCT DETAILS**

## AUGUSTA SPORTSWEAR. AG2430 Augusta Sportswear Ladies' Wayfarer Short

## Features

- Liner wicks moisture
- Junior fit
- Low-rise
- Covered elastic waistband with inside drawcord
- 3.5" inseam

## Fabric

- Shell is 100% polyester micropoly
- Inserts are 100% polyester mesh
- Lining is 100% polyester wicking crepe

### Sizes XS - 2XL

## **Product Specifications**

|               | XS   | S   | М   | L    | XL    | 2XL   |
|---------------|------|-----|-----|------|-------|-------|
| INSEAM LENGTH | 3.5  | 3.5 | 3.5 | 3.5  | 3.5   | 3.5   |
| WAIST WIDTH   | 26.5 | 29  | 30  | 31.5 | 33.25 | 35.25 |

## 9 Available Colors





Royal