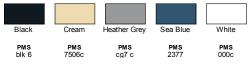

### American Apparel

## 102AM

American Apparel Ladies' Fine Jersey Boxy T-Shirt

#### Features

- Non-topstitched, classic width, rib collar
- Taped neck and shoulders
- Boxy fit, slightly cropped, side seamed body
- 100% cotton thread on color white

#### Fabric

- 4.3 oz/SqYd, 30/1 yarn count
- 100% combed ring spun cotton
- Proud Better Cotton member
- Cotton products from American Apparel support more sustainable and ethical cotton farming
- Tear away label
- Sizes S - 2XL

#### **Product Specifications**

|               | S    | М  | L    | XL  | 2XL  |
|---------------|------|----|------|-----|------|
| BODY LENGTH   | 20   | 21 | 22   | 23  | 24   |
| BODY WIDTH    | 19   | 20 | 22   | 24  | 26   |
| SLEEVE LENGTH | 7.75 | 8  | 8.25 | 8.5 | 8.75 |

#### **5 Available Colors**