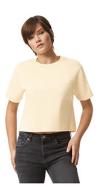

## 102AM

American Apparel Ladies' Fine Jersey Boxy T-Shirt

#### Features

- Non-topstitched, classic width, rib collar
- Taped neck and shoulders
- Boxy fit, slightly cropped, side seamed body
- 100% cotton thread on color white