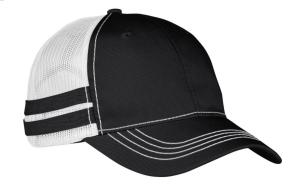

## **Adams Adult Heritage Cap**

MSRP (A): \$10.38 USD

#### **Features**

- 6-panel
- Unstructured
- Low-profile
- Two contrast color stripes on soft mesh side panels
- Self fabric closure with silver sliding buckle and tuck in tunnel
- Eyelets and button heavy raised contrast color stitching
- Pre-curved visor

#### **Fabric**

- 100% cotton twill two front panels
- Soft mesh nylon back panels
- Heavy enzyme wash