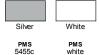

# PRODUCT DETAILS



## N3013

#### A4 Adult Softek T-Shirt

#### **Features**

Reinforced shoulder seams for extra durability

#### **Fabric**

- 65% recycled poly, 35% natural cotton
- Moisture wicking properties to keep athletes cool
- Stain release and odor resistant for easy care

#### **Sizes**

XS - 4XL

#### **Product Specifications**

|               | XS   | S  | М    | L    | XL    | 2XL   | 3XL   | 4XL   |
|---------------|------|----|------|------|-------|-------|-------|-------|
| BODY LENGTH   | 26   | 27 | 28   | 29   | 30    | 31    | 32    | 33    |
| BODY WIDTH    | 19   | 20 | 21   | 22.5 | 24    | 25.5  | 27    | 28.5  |
| SLEEVE LENGTH | 8.75 | 9  | 9.25 | 9.75 | 10.25 | 10.75 | 11.25 | 11.75 |

SIDE VIEW



### 16 Available Colors