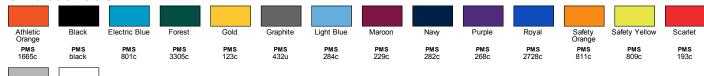

# PRODUCT DETAILS



## N3013

#### A4 Adult Softek T-Shirt

#### **Features**

Reinforced shoulder seams for extra durability

#### **Fabric**

- 65% recycled poly, 35% natural cotton
- Moisture wicking properties to keep athletes cool
- Stain release and odor resistant for easy care

#### **Sizes**

XS - 4XL

#### **Product Specifications**

|               | XS   | S  | М    | L    | XL    | 2XL   | 3XL   | 4XL   |
|---------------|------|----|------|------|-------|-------|-------|-------|
| BODY LENGTH   | 26   | 27 | 28   | 29   | 30    | 31    | 32    | 33    |
| BODY WIDTH    | 19   | 20 | 21   | 22.5 | 24    | 25.5  | 27    | 28.5  |
| SLEEVE LENGTH | 8.75 | 9  | 9.25 | 9.75 | 10.25 | 10.75 | 11.25 | 11.75 |

SIDE VIEW



### 16 Available Colors