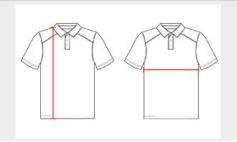

# **HOW TO MEASURE**

These product specifications reference a product's measurements. For sizing information and guidance, please reference our sizing charts.

#### **BODY LENGTH**

Measured on the front from the shoulder/neck intersection to the bottom of the garment.

### **CHEST WIDTH**

Measured across the chest, 1" below the armhole seam.