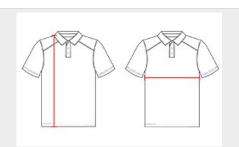

### **HOW TO MEASURE**

These product specifications reference a product's measurements. For sizing information and guidance, please reference our sizing charts.

#### **BODY LENGTH**

Measured on the front from the shoulder/neck intersection to the bottom of the garment.

#### **CHEST WIDTH**

Measured across the chest, 1" below the armhole seam.