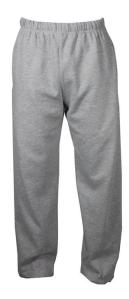

# #557700 UNISEX C2 FLEECE PANT

- 8 oz. 60% Cotton/40% Polyester Ringspun fleece fabric fabric
- Double-needle hem
- Two side seam pockets
- 1.5" Covered elastic waistband and drawcord