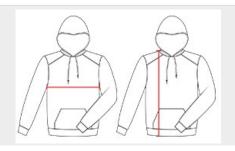

## **HOW TO MEASURE**

These product specifications reference a product's measurements. For sizing information and guidance, please reference our sizing charts.

#### **BODY LENGTH**

Measured on the front from the shoulder/neck intersection to the bottom of the garment.

### **CHEST WIDTH**

Measured across the chest, 1" below the armhole seam.