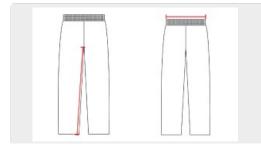

## **HOW TO MEASURE**

These product specifications reference a product's measurements. For sizing information and guidance, please reference our sizing charts.

#### **WAIST WIDTH**

Measured across the top of the waist opening.

#### INSEAM

Measured from crotch point to bottom leg opening.