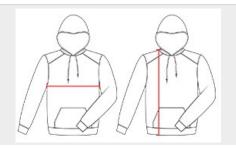

## **HOW TO MEASURE**

These product specifications reference a product's measurements. For sizing information and guidance, please reference our sizing charts.

#### **BODY LENGTH**

 $Measured \ on \ the \ from \ the \ shoulder/neck \ intersection \ to \ the \ bottom \ of \ the \ garment.$ 

#### **CHEST WIDTH**

Measured across the chest, 1" below the armhole seam.