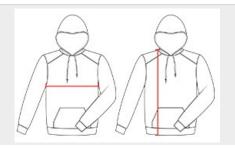

## **HOW TO MEASURE**

These product specifications reference a product's measurements. For sizing information and guidance, please reference our sizing charts.

#### **BODY LENGTH**

 $Measured \ on \ the \ from \ the \ shoulder/neck \ intersection \ to \ the \ bottom \ of \ the \ garment.$ 

#### **CHEST WIDTH**

Measured across the chest, 1" below the armhole seam.