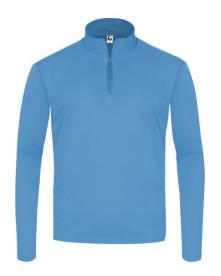

## #520200 YOUTH C2 YOUTH 1/4 ZIP

- 100% Polyester moisture management/antimicrobial performance fabric
- Self-fabric collar with 8" locking zipper
- Double-needle hem