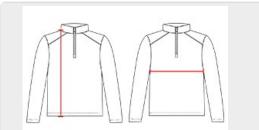

## HOW TO MEASURE

These product specifications reference a product's measurements. For sizing information and guidance, please reference our sizing charts.

#### **BODY LENGTH**

Measured on the front from the shoulder/neck intersection to the bottom of the garment.

#### **CHEST WIDTH**

Measured across the chest, 1" below the armhole seam.