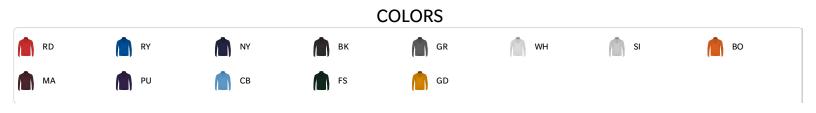

### **SPECIFICATIONS**

| COLOR                              | xs   | S    | м    | L    | XL   |  |
|------------------------------------|------|------|------|------|------|--|
| Piece Weight<br>measured in pounds | 0.55 | 0.55 | 0.55 | 0.55 | 0.55 |  |
| Case Count<br># of units per case  | 1    | 1    | 1    | 1    | 1    |  |