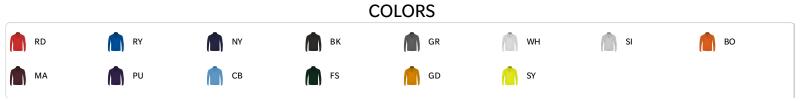

# blank athletics





- 100% Polyester moisture management/antimicrobial performance fabric
- Self-fabric collar with 8" locking zipper
- Double-needle hem



## **SPECIFICATIONS**

| COLOR                              | XS   | S    | м    | L    | XL   | 2XL  | 3XL  | 4XL  |
|------------------------------------|------|------|------|------|------|------|------|------|
| Piece Weight<br>measured in pounds | 0.55 | 0.55 | 0.55 | 0.55 | 0.55 | 0.55 | 0.55 | 0.55 |
| Case Count<br># of units per case  | 1    | 1    | 1    | 1    | 1    | 1    | 1    | 1    |

## HOW TO MEASURE

These product specifications reference a product's measurements. For sizing information and guidance, please reference our sizing charts.

### **BODY LENGTH**

Measured on the front from the shoulder/neck intersection to the bottom of the garment.

#### **CHEST WIDTH**

Measured across the chest, 1" below the armhole seam.