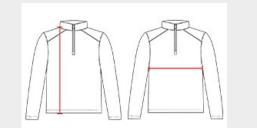

## HOW TO MEASURE

These product specifications reference a product's measurements. For sizing information and guidance, please reference our sizing charts.

### **BODY LENGTH**

Measured on the front from the shoulder/neck intersection to the bottom of the garment.

#### **CHEST WIDTH**

Measured across the chest, 1" below the armhole seam.