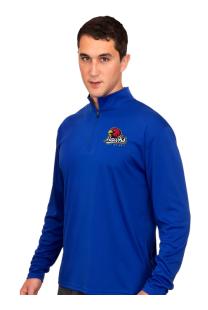

# blank athletics

- 100% Polyester moisture management/antimicrobial performance fabric
- Self-fabric collar with 8" locking zipper
- Double-needle hem