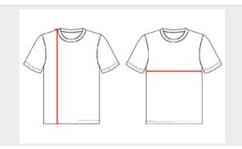

### **HOW TO MEASURE**

These product specifications reference a product's measurements. For sizing information and guidance, please reference our sizing charts.

#### **BODY LENGTH**

Measured on the front from the shoulder/neck intersection to the bottom of the garment.

#### **CHEST WIDTH**

Measured across the chest, 1" below the armhole seam.