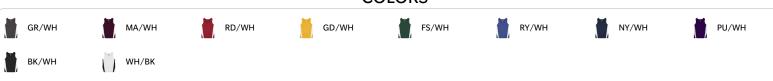

# #866700 MEN'S STRIDE SINGLET

- · Contrast side inserts
- 100% polyester moisture management/antimicrobial performance fabric
- Double-needle hem
- Self-fabric binding neck and armhole
- May be branded Alleson Athletic on the inside all other aspects of the product will remain the same

## **COLORS**



## **SPECIFICATIONS**

| COLOR                                  | xs   | S    | М    | L    | XL   | 2XL  | 3XL  |  |
|----------------------------------------|------|------|------|------|------|------|------|--|
| Piece Weight<br>measured in pounds     | 0.23 | 0.23 | 0.23 | 0.23 | 0.23 | 0.23 | 0.23 |  |
| Spec Body Length<br>measured in inches | 27   | 28   | 29   | 30   | 31   | 32   | 33   |  |
| Spec Chest Width measured in inches    | 16   | 17   | 19   | 21   | 23   | 25   | 27   |  |
| Case Count<br># of units per case      | 36   | 36   | 36   | 36   | 36   | 36   | 24   |  |

### **HOW TO MEASURE**



These product specifications reference a product's measurements. For sizing information and guidance, please reference our sizing charts.

#### **BODY LENGTH**

Measured on the f