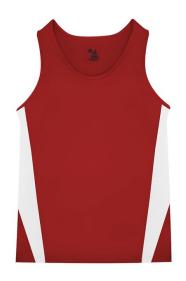

# #866700 MEN'S STRIDE SINGLET

- · Contrast side inserts
- 100% polyester moisture management/antimicrobial performance fabric
- Double-needle hem
- Self-fabric binding neck and armhole
- May be branded Alleson Athletic on the inside all other aspects of the product will remain the same