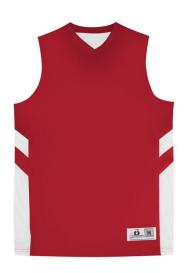

# #856600 MEN'S B-PIVOT REV. TANK

- May be branded Alleson Athletic on the inside all other aspects of the product will remain the same
- · Contrast side inserts
- Individually hemmed bottom for easy access screening
- 100% Polyester moisture management/antimicrobial performance fabric
- Collegiate Cut
- Double-needle hem
- Self-fabric v-neck collar
- Reversible

### **COLORS**

| GR/WH MA/WH | RD/WH FS/WH | RY/WH NY/WH | PU/WH BK/WH |
|-------------|-------------|-------------|-------------|
|-------------|-------------|-------------|-------------|