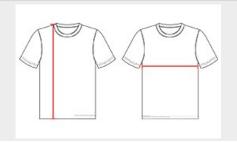

# **HOW TO MEASURE**

These product specifications reference a product's measurements. For sizing information and guidance, please reference our sizing charts.

#### **BODY LENGTH**

 $Measured \ on \ the \ from \ the \ shoulder/neck \ intersection \ to \ the \ bottom \ of \ the \ garment.$ 

#### **CHEST WIDTH**

Measured across the chest, 1" below the armhole seam.