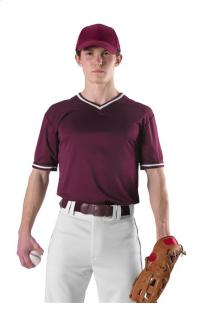

# #797400 MEN'S VINTAGE JERSEY

- May be branded Alleson Athletic on the inside all other aspects of the product will remain the same
- Badger Sport paneled shoulder for maximum movement
- 100% Polyester moisture management/antimicrobial performance fabric
- 100% Polyester Arrow Mesh vented back for breathability
- · Double-needle hem
- Striped braiding on collar and sleeve opening