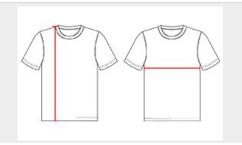

### **HOW TO MEASURE**

These product specifications reference a product's measurements. For sizing information and guidance, please reference our sizing charts.

#### **BODY LENGTH**

 $Measured \ on \ the \ from \ the \ shoulder/neck \ intersection \ to \ the \ bottom \ of \ the \ garment.$ 

#### **CHEST WIDTH**

Measured across the chest, 1" below the armhole seam.