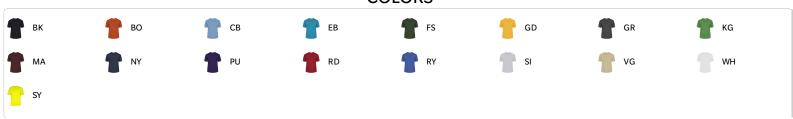

# #793000 MEN'S B-CORE PLACKET

- May be branded Alleson Athletic on the inside all other aspects of the product will remain the same
- 100% Polyester moisture management performance fabric
- Self-fabric collar
- Two button placket
- Double-needle hem
- Badger heat seal logo on left sleeve

# **COLORS**



## **SPECIFICATIONS**

| COLOR                                  | s    | М    | L    | XL   | 2XL  | 3XL  | 4XL  |  |
|----------------------------------------|------|------|------|------|------|------|------|--|
| Piece Weight<br>measured in pounds     | 0.36 | 0.36 | 0.36 | 0.36 | 0.36 | 0.36 | 0.36 |  |
| Spec Body Length<br>measured in inches | 29   | 30   | 31   | 32   | 33   | 34   | 35   |  |
| Spec Chest Width measured in inches    | 19   | 21   | 23   | 25   | 27   | 29   | 31   |  |
| Case Count<br># of units per case      | 36   | 36   | 36   | 36   | 36   | 24   | 24   |  |

## **HOW TO MEASURE**



These product specifications reference a product's measurements. For sizing information and guidance, please reference our sizing charts.

### **BODY LENGTH**

Measured on the fro