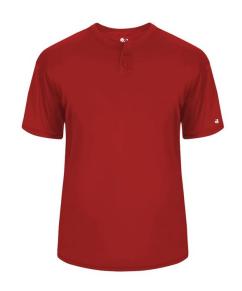

# #793000 MEN'S B-CORE PLACKET

- May be branded Alleson Athletic on the inside all other aspects of the product will remain the same
- 100% Polyester moisture management performance fabric
- Self-fabric collar
- Two button placket
- Double-needle hem
- Badger heat seal logo on left sleeve