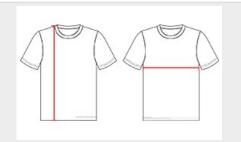

## **HOW TO MEASURE**

These product specifications reference a product's measurements. For sizing information and guidance, please reference our sizing charts.

### **BODY LENGTH**

Measured on the front from the shoulder/neck intersection to the bottom of the garment.

#### **CHEST WIDTH**

Measured across the chest, 1" below the armhole seam.