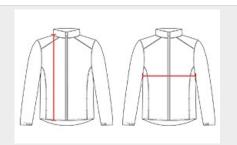

### **HOW TO MEASURE**

These product specifications reference a product's measurements. For sizing information and guidance, please reference our sizing charts.

#### **BODY LENGTH**

Measured on the front from the shoulder/neck intersection to the bottom of the garment.

#### **CHEST WIDTH**

Measured across the chest, 1" below the armhole seam.