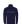

# #772300 MEN'S WIRED OUTER-CORE JACKET

- 100% Polyester fabric
- · Contrasting piping on front body
- Badger sport shoulder for maximum movement
- Self-fabric collar with full length locking zipper Two front zipper pockets with headset opening
- Soft elastic binding on sleeve and bottom hem
- Drop tail hem
- Badger "B" woven loop label on bottom hem

# **COLORS**





RY/WH



NY/WH



BK/WH



GR/WH

## **SPECIFICATIONS**

| COLOR                              | xs   | S    | М    | L    | XL   | 2XL  | 3XL  | 4XL  |
|------------------------------------|------|------|------|------|------|------|------|------|
| Piece Weight<br>measured in pounds | 0.00 | 0.00 | 0.00 | 0.00 | 0.00 | 0.00 | 0.00 | 0.00 |
| Case Count<br># of units per case  | 1    | 1    | 1    | 1    | 1    | 1    | 1    | 1    |

### **HOW TO MEASURE**



These product specifications reference a product's measurements. For sizing information and guidance, please reference our sizing charts.

#### **BODY LENGTH**

Measured on the front from the shoulder/neck intersection to the bottom of the garment.

#### **CHEST WIDTH**

Measured across the chest, 1" below the armhole seam.