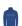

# #772300 MEN'S WIRED OUTER-CORE JACKET

- 100% Polyester fabric
- · Contrasting piping on front body
- Badger sport shoulder for maximum movement
- Self-fabric collar with full length locking zipper Two front zipper pockets with headset opening
- Soft elastic binding on sleeve and bottom hem
- Drop tail hem
- Badger "B" woven loop label on bottom hem

# **COLORS**





RY/WH



NY/WH



BK/WH



GR/WH

## **SPECIFICATIONS**

| COLOR                              | xs   | S    | М    | L    | XL   | 2XL  | 3XL  | 4XL  |
|------------------------------------|------|------|------|------|------|------|------|------|
| Piece Weight<br>measured in pounds | 0.00 | 0.00 | 0.00 | 0.00 | 0.00 | 0.00 | 0.00 | 0.00 |
| Case Count<br># of units per case  | 1    | 1    | 1    | 1    | 1    | 1    | 1    | 1    |

### **HOW TO MEASURE**



These product specifications reference a product's measurements. For sizing information and guidance, please reference our sizing charts.

#### **BODY LENGTH**

Measured on the front from the shoulder/neck intersection to the bottom of the garment.

#### **CHEST WIDTH**

Measured across the chest, 1" below the armhole seam.