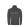

# #772300 MEN'S WIRED OUTER-CORE JACKET

- 100% Polyester fabric
- · Contrasting piping on front body
- Badger sport shoulder for maximum movement
- Self-fabric collar with full length locking zipper Two front zipper pockets with headset opening
- Soft elastic binding on sleeve and bottom hem
- Drop tail hem
- Badger "B" woven loop label on bottom hem