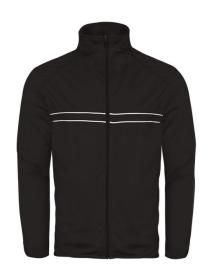

# #772300 MEN'S WIRED OUTER-CORE JACKET

- 100% Polyester fabric
- · Contrasting piping on front body
- Badger sport shoulder for maximum movement
- Self-fabric collar with full length locking zipper Two front zipper pockets with headset opening
- Soft elastic binding on sleeve and bottom hem
- Drop tail hem
- Badger "B" woven loop label on bottom hem