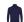

# #772100 MEN'S BLITZ OUTER-CORE JACKET

- 100% Polyester fabric
- Contrasting inside collar
- · shoulder and sleeve inserts
- Badger sport shoulder for maximum movement
- Self-fabric collar with full length locking zipper Two front zipper pockets with headset opening
- Soft elastic binding on sleeve and bottom hem
- Drop tail hem
- Badger "B" woven loop label on bottom hem