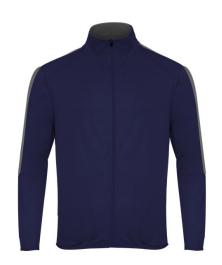

# #772100 MEN'S BLITZ OUTER-CORE JACKET

- 100% Polyester fabric
- Contrasting inside collar
- · shoulder and sleeve inserts
- Badger sport shoulder for maximum movement
- Self-fabric collar with full length locking zipper Two front zipper pockets with headset opening
- Soft elastic binding on sleeve and bottom hem
- Drop tail hem
- Badger "B" woven loop label on bottom hem