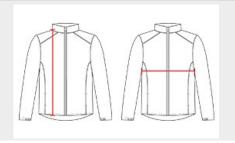

### **HOW TO MEASURE**

These product specifications reference a product's measurements. For sizing information and guidance, please reference our sizing charts.

#### **BODY LENGTH**

Measured on the front from the shoulder/neck intersection to the bottom of the garment.

#### **CHEST WIDTH**

Measured across the chest, 1" below the armhole seam.