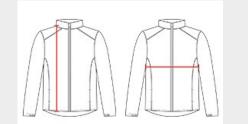

## HOW TO MEASURE

#### **BODY LENGTH**

Measured on the front from the shoulder/neck intersection to the bottom of the garment.

### **CHEST WIDTH**

Measured across the chest, 1" below the armhole seam.