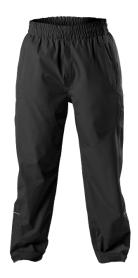

## **#768300** MEN'S RAINBLOCK WATERPROOF PANT

- 100% polyester with breathable waterproof coating
- 100% polyester lightweight mesh liner
- Durable waterproof pant with bottom Velcro closure and zippered side pockets
- All seams sealed for harsh wet weather conditions
- Moisture wicking mesh liner inside
- Bottom Velcro pull-tab starting from inner leg to outer leg at side seam

**COLORS** 

ВК/ВКНТ

| SPECIFICATIONS                         |      |      |      |      |      |      |  |
|----------------------------------------|------|------|------|------|------|------|--|
| COLOR                                  | S    | м    | L    | XL   | 2XL  | 3XL  |  |
| Piece Weight<br>measured in pounds     | 0.50 | 0.50 | 0.50 | 0.50 | 0.50 | 0.50 |  |
| Spec Body Length<br>measured in inches | 13   | 14.5 | 16   | 17   | 18   | 19   |  |
| Spec Chest Width<br>measured in inches | 26.5 | 28.5 | 29.5 | 30.5 | 31.5 | 32   |  |
| Case Count<br># of units per case      | 24   | 24   | 24   | 24   | 24   | 24   |  |