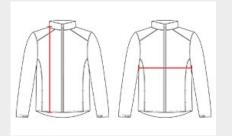

## **HOW TO MEASURE**

These product specifications reference a product's measurements. For sizing information and guidance, please reference our sizing charts.

#### **BODY LENGTH**

Measured on the front from the shoulder/neck intersection to the bottom of the garment.

#### **CHEST WIDTH**

Measured across the chest, 1" below the armhole seam.