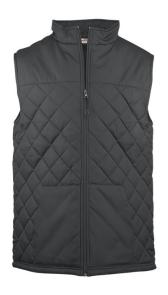

# #766000 MEN'S QUILTED VEST

- 100% Padded Polyester fabric
- Quilted front and back body with smooth shoulder panels and pocket
- Wind and Water Resistant
- Self-fabric collar with full length locking zipper
- Pouch pocket on front body with headset opening
- Bungee cord and hidden toggle on left side
- Drop-tail hem
- Embroidered Badger logo on lower left front body.