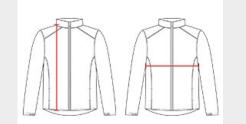

#### **BODY LENGTH**

Measured on the front from the shoulder/neck intersection to the bottom of the garment.

### **CHEST WIDTH**

Measured across the chest, 1" below the armhole seam.