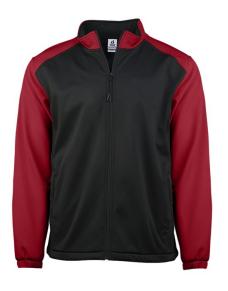

## **#765000** MEN'S SOFT SHELL SPORT JACKET

- 90% Polyester/10% Spandex soft shell fabric
- Badger sport shoulder for maximum movement
- Self-fabric collar with full length locking zipper
- Front covered zip pockets with headset opening
- Cuffs feature smooth hem front with elastic on back half
- Bungee cord and hidden toggle on left side
- Embroidered badger logo on left sleeve
- Drop-tail hem

|       | COLORS |       |       |       |  |  |  |
|-------|--------|-------|-------|-------|--|--|--|
| BK/GR | GR/BK  | BK/RD | BK/RY | NY/GR |  |  |  |