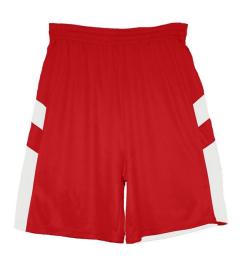

## #726600 UNISEX B-PIVOT REV. SHORT

- 9" inseam
- Reversible short
- Contrast side inserts
- Each layer individually hemmed for easy screening
- 100% Polyester moisture management/antimicrobial performance fabric
- Collegiate Cut
- Covered elastic waistband with drawcord
- May be branded Alleson Athletic on the inside all other aspects of the product will remain the same

## **SPECIFICATIONS**

| COLOR                              | S    | М    | L    | XL   | 2XL  | 3XL  |  |
|------------------------------------|------|------|------|------|------|------|--|
| Piece Weight<br>measured in pounds | 0.66 | 0.66 | 0.66 | 0.66 | 0.66 | 0.66 |  |
| Spec Inseam                        | 9    | 9    | 9    | 9    | 9    | 9    |  |
| Case Count<br># of units per case  | 36   | 36   | 36   | 36   | 36   | 24   |  |