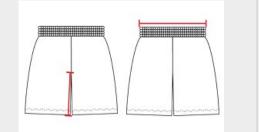

## HOW TO MEASURE

#### These product specifications reference a product's measurements. For sizing information and guidance, please reference our sizing charts.

#### INSEAM

Measured from crotch point to bottom leg opening.

### WAIST WIDTH

Measured across the top of the waist opening.