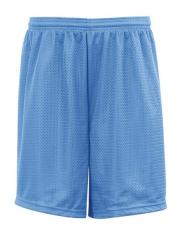

# #720900 MEN'S MESH/TRICOT 9 INCH SHORT

- 9" inseam
- Athletic cut and superior fit
- · Double-needle hem
- Covered elastic waistband with drawcord
- 100% Polyester Pro Mesh with solid Tricot liner