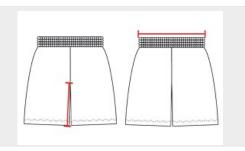

# **HOW TO MEASURE**

These product specifications reference a product's measurements. For sizing information and guidance, please reference our sizing charts.

### **INSEAM**

Measured from crotch point to bottom leg opening.

### **WAIST WIDTH**

Measured across the top of the waist opening.