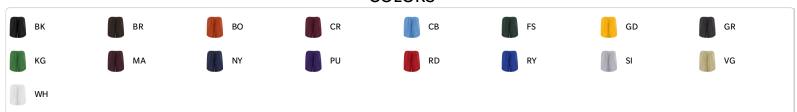

# #720900 MEN'S MESH/TRICOT 9 INCH SHORT

- 9" inseam
- Athletic cut and superior fit
- · Double-needle hem
- Covered elastic waistband with drawcord
- 100% Polyester Pro Mesh with solid Tricot liner

## **COLORS**



## **SPECIFICATIONS**

| COLOR                              | s    | М    | L    | XL   | 2XL  | 3XL  | 4XL  | 5XL  |  |
|------------------------------------|------|------|------|------|------|------|------|------|--|
| Piece Weight<br>measured in pounds | 0.45 | 0.45 | 0.45 | 0.45 | 0.45 | 0.45 | 0.45 | 0.45 |  |
| Spec Inseam                        | 9    | 9    | 9    | 9    | 9    | 9    | 9    | 9    |  |
| Case Count<br># of units per case  | 36   | 36   | 36   | 36   | 36   | 24   | 24   | 24   |  |

# **HOW TO MEASURE**



These product specifications reference a product's measurements. For sizing information and guidance, please reference our sizing charts.

### **INSEAM**

Measured from crotch point to bottom leg opening.

### **WAIST WIDTH**

Measured across the top of the wa