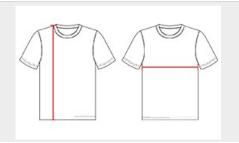

## **HOW TO MEASURE**

These product specifications reference a product's measurements. For sizing information and guidance, please reference our sizing charts.

#### **BODY LENGTH**

 $Measured \ on \ the \ from \ the \ shoulder/neck \ intersection \ to \ the \ bottom \ of \ the \ garment.$ 

#### **CHEST WIDTH**

Measured across the chest, 1" below the armhole seam.