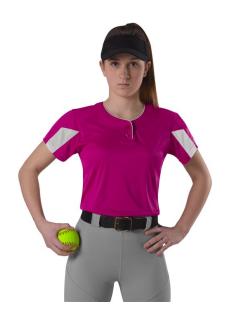

# #617600 WOMEN'S STRIKER WOMEN'S PLACKET

- May be branded Alleson Athletic on the inside all other aspects of the product will remain the same
- Two-button placket with piping detail
- Contrasting arrow mesh sleeve & back collar inserts
- 100% Polyester moisture management/antimicrobial performance fabric
- 100% Polyester Arrow Mesh vented back for breathability
- Double-needle hem

#### **COLORS**

| T GR/WH T RD/WH T FS/WH T NY/WH T BK/WH WH/BK T HP/ |  |
|-----------------------------------------------------|--|
|-----------------------------------------------------|--|