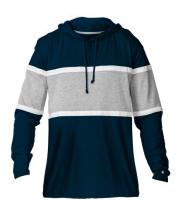

# #498100 MEN'S UNITED HOOD TEE

- 5oz.Ringspun 60% Cotton / 40% Polyester
- Badger sport shoulder for maximum movement
- Self-Fabric printable inset panels on body and arms with edge overlay stripes
- Badger heat seal logo on left sleeve
- Self-fabric hood with drawcord
- Double-needle sleeve and bottom hem