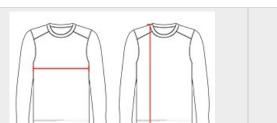

### HOW TO MEASURE

These product specifications reference a product's measurements. For sizing information and guidance, please reference our sizing charts.

#### **BODY LENGTH**

Measured on the front from the shoulder/neck intersection to the bottom of the garment.

#### **CHEST WIDTH**

Measured across the chest, 1" below the armhole seam.