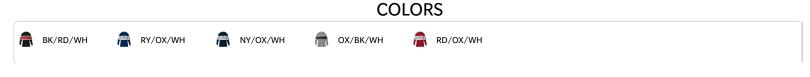

# #498100 MEN'S UNITED HOOD TEE

- 5oz.Ringspun 60% Cotton / 40% Polyester
- Badger sport shoulder for maximum movement
- Self-Fabric printable inset panels on body and arms with edge overlay stripes
- Badger heat seal logo on left sleeve
- Self-fabric hood with drawcord
- Double-needle sleeve and bottom hem