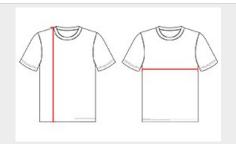

## **HOW TO MEASURE**

These product specifications reference a product's measurements. For sizing information and guidance, please reference our sizing charts.

### **BODY LENGTH**

Measured on the front from the shoulder/neck intersection to the bottom of the garment.

#### **CHEST WIDTH**

Measured across the chest, 1" below the armhole seam.