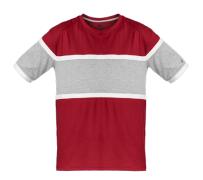

# #498000 MEN'S **UNITED TEE**

- 5oz.Ringspun 60% Cotton / 40% Polyester
- Badger sport shoulder for maximum movement
- Self-Fabric printable inset panels on body and arms with edge overlay stripes
- Ringer sleeve hem with Badger heat seal logo on left sleeve
- Contrast self fabric neck tape
- Double-needle hem

# **COLORS**

BK/RD/WH

RY/OX/WH

NY/OX/WH

OX/BK/WH

RD/OX/WH