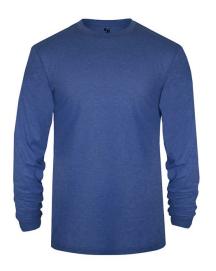

## #494400 MEN'S TRI-BLEND L/STEE

- 65% Polyester/25% Mercerized Cotton/10% Rayon moisture management/antimicrobial performance fabric
- Double-needle hem
- Badger Sport paneled shoulder for maximum movement
- Self-fabric collar and cuffs
- Badger heat seal logo on left sleeve