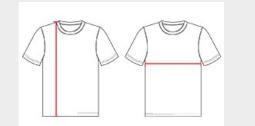

## HOW TO MEASURE

1

1

These product specifications reference a product's measurements. For sizing information and guidance, please reference our sizing charts.

1

### **BODY LENGTH**

1

1

Measured on the front from the shoulder/neck intersection to the bottom of the garment.

#### **CHEST WIDTH**

Measured across the chest, 1" below the armhole seam.

1

1

1