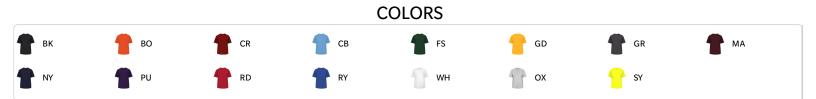

### **SPECIFICATIONS**

| COLOR                                  | S    | м    | L    | XL   | 2XL  | 3XL  | 4XL  |  |
|----------------------------------------|------|------|------|------|------|------|------|--|
| Piece Weight<br>measured in pounds     | 0.36 | 0.36 | 0.36 | 0.36 | 0.36 | 0.36 | 0.36 |  |
| Spec Body Length<br>measured in inches | 29   | 30   | 31   | 32   | 33   | 34   | 35   |  |
| Spec Chest Width<br>measured in inches | 19   | 21   | 23   | 25   | 27   | 29   | 31   |  |
| Case Count<br># of units per case      | 36   | 36   | 36   | 36   | 36   | 24   | 24   |  |