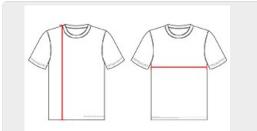

## HOW TO MEASURE

These product specifications reference a product's measurements. For sizing information and guidance, please reference our sizing charts.

#### **BODY LENGTH**

Measured on the front from the shoulder/neck intersection to the bottom of the garment.

#### **CHEST WIDTH**

Measured across the chest, 1" below the armhole seam.