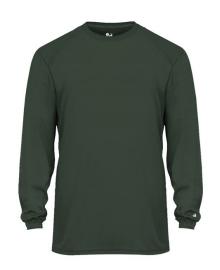

# #480400 MEN'S B-TECHL/STEE

- Badger heat seal logo on left sleeve
- Badger Sport paneled shoulder for maximum movement
- Double-needle hem
- Soft cotton-like feel for comfort
- 94% Polyester/6% Spandex moisture management/antimicrobial performance fabric

### **COLORS**

| 001010 |    |       |    |    |       |       |       |  |  |  |  |  |
|--------|----|-------|----|----|-------|-------|-------|--|--|--|--|--|
| вк     | СВ | FS FS | GR | МА | NY NY | PU PU | RD RD |  |  |  |  |  |
| RY RY  | WH | ox ox |    |    |       |       |       |  |  |  |  |  |