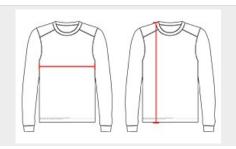

## **HOW TO MEASURE**

These product specifications reference a product's measurements. For sizing information and guidance, please reference our sizing charts.

#### **BODY LENGTH**

Measured on the front from the shoulder/neck intersection to the bottom of the garment.

#### **CHEST WIDTH**

Measured across the chest, 1" below the armhole seam.