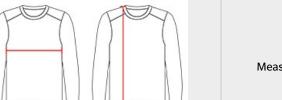

#### HOW TO MEASURE

These product specifications reference a product's measurements. For sizing information and guidance, please reference our sizing charts.

#### **BODY LENGTH**

Measured on the front from the shoulder/neck intersection to the bottom of the garment.

#### **CHEST WIDTH**

Measured across the chest, 1" below the armhole seam.