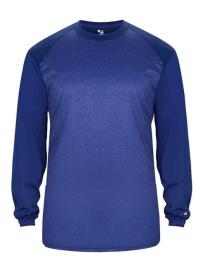

### #430500 MEN'S SPORT HEATHER TONAL L/STEE

- Badger heat seal logo on left sleeve
- 100% Heathered Polyester moisture management fabric
- Badger Sport paneled shoulder for maximum movement
- 100% Polyester tonal shoulder and sleeves
- Double-needle hem
- Self-fabric collar and cuffs

# COLORS