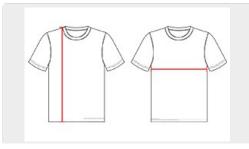

### **HOW TO MEASURE**

These product specifications reference a product's measurements. For sizing information and guidance, please reference our sizing charts.

#### **BODY LENGTH**

Measured on the front from the shoulder/neck intersection to the bottom of the garment.

#### **CHEST WIDTH**

Measured across the chest, 1" below the armhole seam.