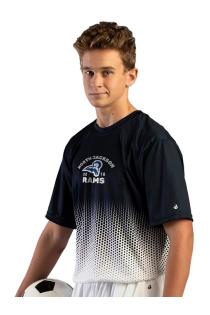

# #422000 MEN'S HEX 2.0 TEE

- 100% Sublimated Polyester moisture management/ antimicrobial performance fabric
- Badger sport shoulder for maximum movement
- Self-fabric collar
- Double-needle hem
- Badger heat seal logo on left sleeve