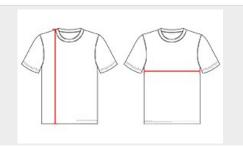

## **HOW TO MEASURE**

These product specifications reference a product's measurements. For sizing information and guidance, please reference our sizing charts.

#### **BODY LENGTH**

 $\label{lem:lem:measured} \mbox{Measured on the front from the shoulder/neck intersection to the bottom of the garment.}$ 

#### **CHEST WIDTH**

Measured across the chest, 1" below the armhole seam.