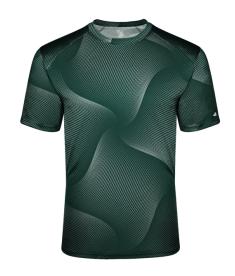

# #421300 MEN'S WARPTEE

- 100% Sublimated Polyester moisture management/antimicrobial performance fabric
- Badger sport shoulder for maximum movement
- Self-fabric collar
- Double-needle hem
- Badger heat-seal on left sleeve