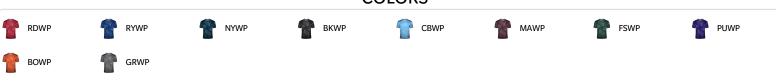

# #421300 MEN'S WARPTEE

- 100% Sublimated Polyester moisture management/antimicrobial performance fabric
- Badger sport shoulder for maximum movement
- Self-fabric collar
- Double-needle hem
- Badger heat-seal on left sleeve

## **COLORS**



## **SPECIFICATIONS**

Piece Weight
measured in pounds

Case Count
# of units per case

## **HOW TO MEASURE**



These product specifications reference a product's measurements. For sizing information and guidance, please reference our sizing charts.

#### **BODY LENGTH**

 $\label{lem:lem:measured} \mbox{Measured on the front from the shoulder/neck intersection to the bottom of the garment.}$ 

#### **CHEST WIDTH**

Measured across the chest, 1" below the armhole seam.