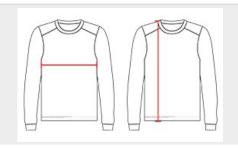

## **HOW TO MEASURE**

These product specifications reference a product's measurements. For sizing information and guidance, please reference our sizing charts.

#### **BODY LENGTH**

Measured on the front from the shoulder/neck intersection to the bottom of the garment.

#### **CHEST WIDTH**

Measured across the chest, 1" below the armhole seam.