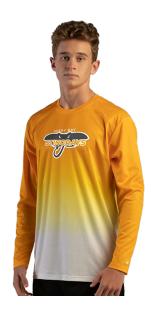

# #420400 MEN'S OMBRE L/STEE

- 100% Sublimated Polyester moisture management/ antimicrobial performance fabric
- Badger Sport paneled shoulder for maximum movement
- Self-fabric collar
- Double-needle hem
- Badger heat seal logo on left sleeve