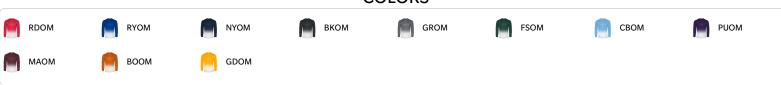

# #420400 MEN'S OMBRE L/STEE

- 100% Sublimated Polyester moisture management/ antimicrobial performance fabric
- Badger Sport paneled shoulder for maximum movement
- Self-fabric collar
- Double-needle hem
- Badger heat seal logo on left sleeve

## **COLORS**



## **SPECIFICATIONS**

| COLOR                              | S    | М    | L    | XL   | 2XL  | 3XL  | 4XL  | xs   |
|------------------------------------|------|------|------|------|------|------|------|------|
| Piece Weight<br>measured in pounds | 0.00 | 0.00 | 0.00 | 0.00 | 0.00 | 0.00 | 0.00 | 0.00 |
| Case Count<br># of units per case  | 1    | 1    | 1    | 1    | 1    | 1    | 1    | 1    |

## **HOW TO MEASURE**



These product specifications reference a product's measurements. For sizing information and guidance, please reference our sizing charts.

#### **BODY LENGTH**

Measured on the front from the shoulder/neck intersection to the bottom of the garment.

#### **CHEST WIDTH**

Measured across the chest, 1" below the armhole seam.