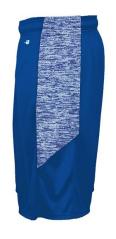

# #419500 MEN'S BLEND PANEL SHORT

- Badger heat seal logo on left hip
- Sublimated digital side inserts
- 100% polyester moisture management/antimicrobial performance fabric
- 2" Covered elastic waistband and drawcord
- Double-needle hem
- Two deep side pockets
- 10" inseam

## **COLORS**

| RD/RDBL | RY/RYBL | NY/NYBL | BK/BKBL | GR/GRBL | FS/FSBL |  |  |  |  |  |  |  |
|---------|---------|---------|---------|---------|---------|--|--|--|--|--|--|--|