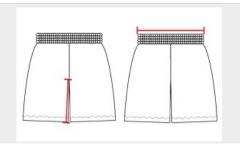

## **HOW TO MEASURE**

These product specifications reference a product's measurements. For sizing information and guidance, please reference our sizing charts.

#### **INSEAM**

Measured from crotch point to bottom leg opening.

#### **WAIST WIDTH**

Measured across the top of the waist opening.