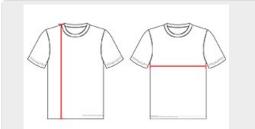

## HOW TO MEASURE

These product specifications reference a product's measurements. For sizing information and guidance, please reference our sizing charts.

#### **BODY LENGTH**

Measured on the front from the shoulder/neck intersection to the bottom of the garment.

#### **CHEST WIDTH**

Measured across the chest, 1" below the armhole seam.