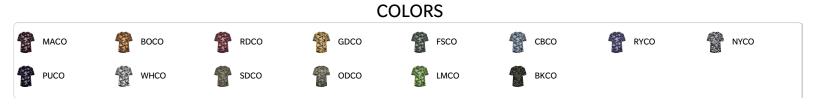

### **SPECIFICATIONS**

| COLOR                                  | XS   | s    | Μ    | L    | XL   | 2XL  | 3XL  | 4XL  |  |
|----------------------------------------|------|------|------|------|------|------|------|------|--|
| Piece Weight<br>measured in pounds     | 0.36 | 0.36 | 0.36 | 0.36 | 0.36 | 0.36 | 0.36 | 0.36 |  |
| Spec Body Length<br>measured in inches | 28   | 29   | 30   | 31   | 32   | 33   | 34   | 35   |  |
| Spec Chest Width<br>measured in inches | 17   | 19   | 21   | 23   | 25   | 27   | 29   | 31   |  |
| Case Count<br># of units per case      | 36   | 36   | 36   | 36   | 36   | 36   | 24   | 24   |  |