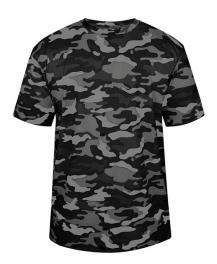

## #418100 MEN'S CAMOTEE

- Badger heat seal logo on left sleeve
- Self-fabric collar
- Badger Sport paneled shoulder for maximum movement
- Double-needle hem
- 100% Sublimated Polyester moisture management/antimicrobial fabric