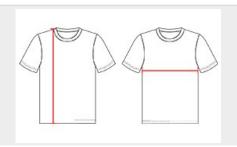

### **HOW TO MEASURE**

These product specifications reference a product's measurements. For sizing information and guidance, please reference our sizing charts.

#### **BODY LENGTH**

Measured on the front from the shoulder/neck intersection to the bottom of the garment.

#### **CHEST WIDTH**

Measured across the chest, 1" below the armhole seam.