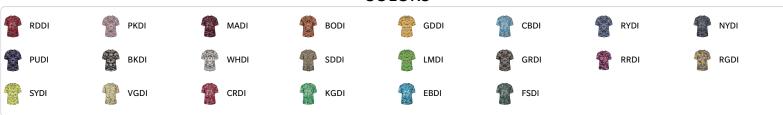

# #418000 MEN'S DIGITALTEE

- Badger heat seal logo on left sleeve
- Self-fabric collar
- Badger Sport paneled shoulder for maximum movement
- Double-needle hem
- 100% Sublimated Polyester moisture management/antimicrobial fabric

## **COLORS**



## **SPECIFICATIONS**

| COLOR                                  | xs   | s    | М    | L    | XL   | 2XL  | 3XL  | 4XL  |  |
|----------------------------------------|------|------|------|------|------|------|------|------|--|
| Piece Weight<br>measured in pounds     | 0.36 | 0.36 | 0.36 | 0.36 | 0.36 | 0.36 | 0.36 | 0.36 |  |
| Spec Body Length<br>measured in inches | 28   | 29   | 30   | 31   | 32   | 33   | 34   | 35   |  |
| Spec Chest Width<br>measured in inches | 17   | 19   | 21   | 23   | 25   | 27   | 29   | 31   |  |
| Case Count<br># of units per case      | 36   | 36   | 36   | 36   | 36   | 36   | 24   | 24   |  |

### **HOW TO MEASURE**



These product specifications reference a product's measurements. For sizing information and guidance, please reference our sizing charts