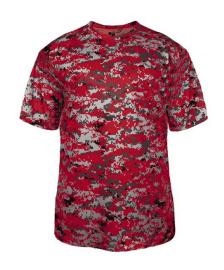

# #418000 MEN'S DIGITALTEE

- Badger heat seal logo on left sleeve
- Self-fabric collar
- Badger Sport paneled shoulder for maximum movement
- Double-needle hem
- 100% Sublimated Polyester moisture management/antimicrobial fabric