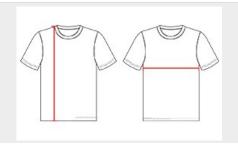

### **HOW TO MEASURE**

These product specifications reference a product's measurements. For sizing information and guidance, please reference our sizing charts.

#### **BODY LENGTH**

Measured on the front from the shoulder/neck intersection to the bottom of the garment.

#### **CHEST WIDTH**

Measured across the chest, 1" below the armhole seam.