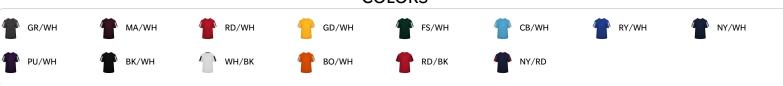

# blank athletics



# #417600 MEN'S STRIKER TEE

- Badger heat seal logo on left sleeve
- Contrasting mesh fabric front and back sleeve and collar inserts
- Self-fabric collar
- Badger Sport paneled shoulder for maximum movement
- 100% polyester moisture management/antimicrobial performance fabric
- Double-needle hem
- 100% Polyester Arrow mesh fabric vented back for breathability

# **COLORS**



## **SPECIFICATIONS**

| COLOR                                  | xs   | s    | М    | L    | XL   | 2XL  | 3XL  | 4XL  |  |
|----------------------------------------|------|------|------|------|------|------|------|------|--|
| Piece Weight<br>measured in pounds     | 0.36 | 0.36 | 0.36 | 0.36 | 0.36 | 0.36 | 0.36 | 0.36 |  |
| Spec Body Length<br>measured in inches | 28   | 29   | 30   | 31   | 32   | 33   | 34   | 35   |  |
| Spec Chest Width measured in inches    | 17   | 19   | 21   | 23   | 25   | 27   | 29   | 31   |  |
| Case Count<br># of units per case      | 36   | 36   | 36   | 36   | 36   | 36   | 24   | 24   |  |

### **HOW TO MEASURE**



These product specifications reference a product's measurements. For sizing information and guidance, please reference our sizing charts