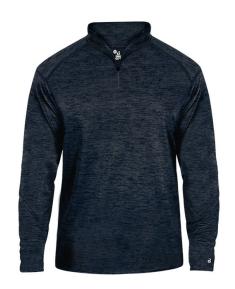

# #417200 MEN'S TONAL BLEND 1/4ZIP

- Badger heat seal logo on left sleeve
- Badger Sport paneled shoulder for maximum movement
- Double-needle hem
- 100% Sublimated Polyester moisture management/antimicrobial fabric
- Self-fabric collar with 8" locking zipper