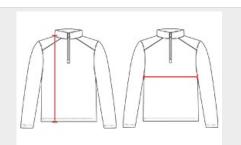

## **HOW TO MEASURE**

These product specifications reference a product's measurements. For sizing information and guidance, please reference our sizing charts.

#### **BODY LENGTH**

Measured on the front from the shoulder/neck intersection to the bottom of the garment.

#### **CHEST WIDTH**

Measured across the chest, 1" below the armhole seam.