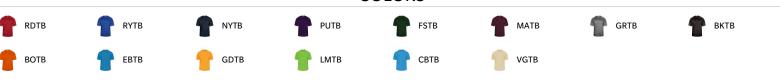

# #417100 MEN'S TONAL BLEND TEE

- Badger heat seal logo on left sleeve
- Self-fabric collar
- Badger Sport paneled shoulder for maximum movement
- Double-needle hem
- 100% Sublimated Polyester moisture management/antimicrobial fabric

# **COLORS**



## **SPECIFICATIONS**

| COLOR                                  | xs   | s    | М    | L    | XL   | 2XL  | 3XL  | 4XL  |  |
|----------------------------------------|------|------|------|------|------|------|------|------|--|
| Piece Weight<br>measured in pounds     | 0.36 | 0.36 | 0.36 | 0.36 | 0.36 | 0.36 | 0.36 | 0.36 |  |
| Spec Body Length<br>measured in inches | 28   | 29   | 30   | 31   | 32   | 33   | 34   | 35   |  |
| Spec Chest Width<br>measured in inches | 17   | 19   | 21   | 23   | 25   | 27   | 29   | 31   |  |
| Case Count<br># of units per case      | 36   | 36   | 36   | 36   | 36   | 36   | 24   | 24   |  |

## **HOW TO MEASURE**



These product specifications reference a product's measurements. For sizing information and guidance, please reference our sizing charts.