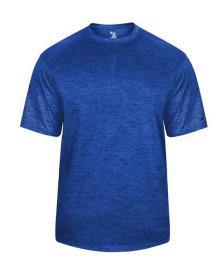

# #417100 MEN'S TONAL BLEND TEE

- Badger heat seal logo on left sleeve
- Self-fabric collar
- Badger Sport paneled shoulder for maximum movement
- Double-needle hem
- 100% Sublimated Polyester moisture management/antimicrobial fabric