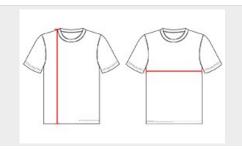

## **HOW TO MEASURE**

These product specifications reference a product's measurements. For sizing information and guidance, please reference our sizing charts.

#### **BODY LENGTH**

Measured on the front from the shoulder/neck intersection to the bottom of the garment.

#### **CHEST WIDTH**

Measured across the chest, 1" below the armhole seam.