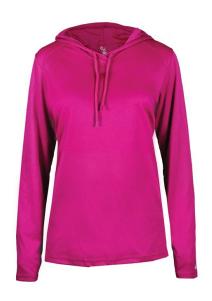

# #416500 WOMEN'S B-CORE L/S WOMEN'S HOOD TEE

- Badger heat seal logo on left sleeve
- Self-fabric hood with drawcord
- Badger Sport paneled shoulder for maximum movement
- 100% Polyester moisture management/antimicrobial performance fabric
- Double-needle hem