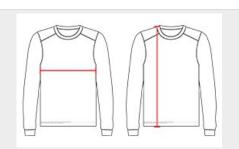

## **HOW TO MEASURE**

These product specifications reference a product's measurements. For sizing information and guidance, please reference our sizing charts.

#### **BODY LENGTH**

Measured on the front from the shoulder/neck intersection to the bottom of the garment.

#### **CHEST WIDTH**

Measured across the chest, 1" below the armhole seam.