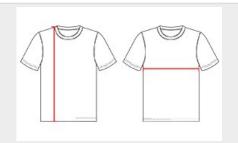

## **HOW TO MEASURE**

These product specifications reference a product's measurements. For sizing information and guidance, please reference our sizing charts.

#### **BODY LENGTH**

Measured on the front from the shoulder/neck intersection to the bottom of the garment.

#### **CHEST WIDTH**

Measured across the chest, 1" below the armhole seam.