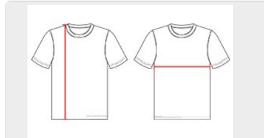

## HOW TO MEASURE

These product specifications reference a product's measurements. For sizing information and guidance, please reference our sizing charts.

### **BODY LENGTH**

Measured on the front from the shoulder/neck intersection to the bottom of the garment.

### **CHEST WIDTH**

Measured across the chest, 1" below the armhole seam.