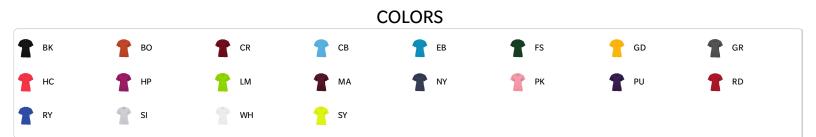

## **SPECIFICATIONS**

| COLOR                                  | xs   | S    | М    | L    | XL   | 2XL  |  |
|----------------------------------------|------|------|------|------|------|------|--|
| Piece Weight<br>measured in pounds     | 0.36 | 0.36 | 0.36 | 0.36 | 0.36 | 0.36 |  |
| Spec Body Length<br>measured in inches | 25   | 26   | 27   | 28   | 29   | 30   |  |
| Spec Chest Width<br>measured in inches | 16   | 17.5 | 19   | 21   | 23   | 25   |  |
| Case Count<br># of units per case      | 36   | 36   | 36   | 36   | 36   | 36   |  |