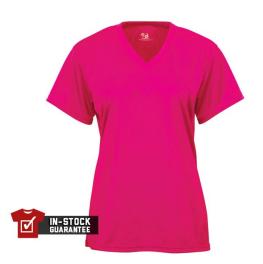

## #416200 WOMEN'S B-CORE WOMEN'S V-NECK TEE

- Badger heat seal logo on left sleeve
- Self-fabric collar
- Badger Sport paneled shoulder for maximum movement
- 100% polyester moisture management/antimicrobial performance fabric
- Double-needle hem