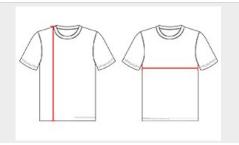

## **HOW TO MEASURE**

These product specifications reference a product's measurements. For sizing information and guidance, please reference our sizing charts.

#### **BODY LENGTH**

 $Measured \ on \ the \ from \ the \ shoulder/neck \ intersection \ to \ the \ bottom \ of \ the \ garment.$ 

#### **CHEST WIDTH**

Measured across the chest, 1" below the armhole seam.