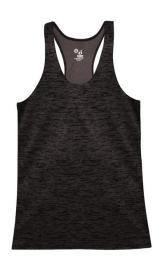

# #416100 WOMEN'S TONAL BLEND RACERBACK TANK

- A-line body
- Racerback w/ room to print
- Badger heat seal logo on center back
- Double-needle hem
- 100% Sublimated Polyester moisture management/antimicrobial fabric

## **COLORS**

| RDTB RYTB M NYTB PUTB M GRTB HPTB BKTB |
|----------------------------------------|
|----------------------------------------|