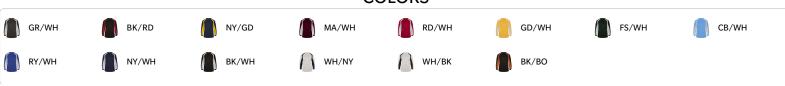

# #415400 MEN'S HOOKL/STEE

- Badger heat seal logo on left sleeve
- Contrast side and sleeve panel inserts
- $\bullet \quad 100\% \ polyester \ moisture \ management/antimic robial \ performance \ fabric$
- Double-needle hem
- Self-fabric collar and cuffs

# **COLORS**



## **SPECIFICATIONS**

| COLOR                                  | S      | М      | L      | XL     | 2XL    | 3XL    | 4XL    |
|----------------------------------------|--------|--------|--------|--------|--------|--------|--------|
| Piece Weight<br>measured in pounds     | 0.36   | 0.36   | 0.36   | 0.36   | 0.36   | 0.36   | 0.36   |
| Spec Body Length<br>measured in inches | 29 1/2 | 30 1/2 | 31 1/2 | 32 1/2 | 33 1/2 | 34 1/2 | 35 1/2 |
| Spec Chest Width measured in inches    | 19     | 21     | 23     | 25     | 27     | 29     | 31     |
| Case Count<br># of units per case      | 36     | 36     | 36     | 36     | 36     | 24     | 24     |

## **HOW TO MEASURE**



These product specifications reference a product's measurements. For sizing information and guidance, please refe