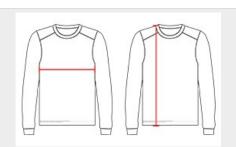

## **HOW TO MEASURE**

These product specifications reference a product's measurements. For sizing information and guidance, please reference our sizing charts.

#### **BODY LENGTH**

Measured on the front from the shoulder/neck intersection to the bottom of the garment.

#### **CHEST WIDTH**

Measured across the chest, 1" below the armhole seam.