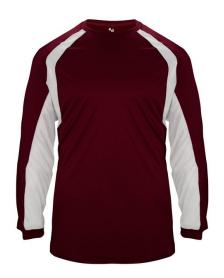

# #415400 MEN'S HOOKL/STEE

- Badger heat seal logo on left sleeve
- Contrast side and sleeve panel inserts
- $\bullet \quad 100\% \ polyester \ moisture \ management/antimic robial \ performance \ fabric$
- Double-needle hem
- Self-fabric collar and cuffs