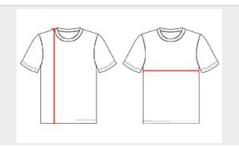

### **HOW TO MEASURE**

These product specifications reference a product's measurements. For sizing information and guidance, please reference our sizing charts.

#### **BODY LENGTH**

Measured on the front from the shoulder/neck intersection to the bottom of the garment.

#### **CHEST WIDTH**

Measured across the chest, 1" below the armhole seam.