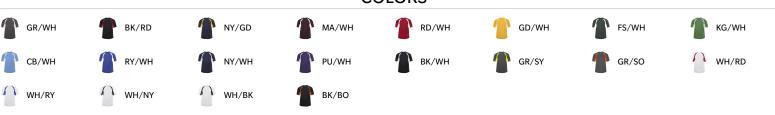

# #414400 MEN'S HOOKTEE

- Badger heat seal logo on left sleeve
- Self-fabric collar
- 100% Polyester moisture management/antimicrobial performance fabric
- Contrast side and sleeve panel inserts
- Double-needle hem

## **COLORS**



## **SPECIFICATIONS**

| COLOR                                  | S    | М    | L    | XL   | 2XL  | 3XL  | 4XL  |  |
|----------------------------------------|------|------|------|------|------|------|------|--|
| Piece Weight<br>measured in pounds     | 0.36 | 0.36 | 0.36 | 0.36 | 0.36 | 0.36 | 0.36 |  |
| Spec Body Length<br>measured in inches | 29   | 30   | 31   | 32   | 33   | 34   | 35   |  |
| Spec Chest Width measured in inches    | 19   | 21   | 23   | 25   | 27   | 29   | 31   |  |
| Case Count<br># of units per case      | 36   | 36   | 36   | 36   | 36   | 24   | 24   |  |

### **HOW TO MEASURE**



These product specifications reference a product's measurements. For sizing information and guidance, please reference our sizing charts.

#### **BODY LENGTH**

Measured on the f