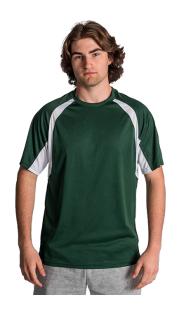

# #414400 MEN'S HOOKTEE

- Badger heat seal logo on left sleeve
- Self-fabric collar
- 100% Polyester moisture management/antimicrobial performance fabric
- Contrast side and sleeve panel inserts
- Double-needle hem