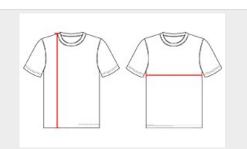

#### **HOW TO MEASURE**

These product specifications reference a product's measurements. For sizing information and guidance, please reference our sizing charts.

#### **BODY LENGTH**

Measured on the front from the shoulder/neck intersection to the bottom of the garment.

#### **CHEST WIDTH**

Measured across the chest, 1" below the armhole seam.