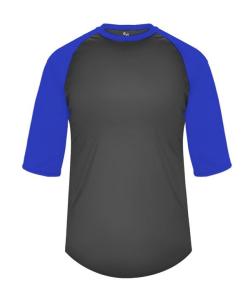

# #413300 MEN'S B-BASEBALL TEE

- Contrasting 3/4 raglan sleeves
- Badger heat seal logo on left sleeve
- · Contrast self-fabric collar
- Double-needle shirt tail hem
- 100% polyester moisture management/antimicrobial performance fabric