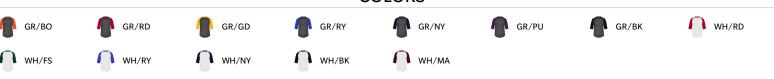

## blank athletics



# #413300 MEN'S B-BASEBALL TEE

- Contrasting 3/4 raglan sleeves
- Badger heat seal logo on left sleeve
- · Contrast self-fabric collar
- Double-needle shirt tail hem
- 100% polyester moisture management/antimicrobial performance fabric

### **COLORS**



#### **SPECIFICATIONS**

| COLOR                                  | s    | М    | L    | XL   | 2XL  | 3XL  | 4XL  |  |
|----------------------------------------|------|------|------|------|------|------|------|--|
| Piece Weight<br>measured in pounds     | 0.36 | 0.36 | 0.36 | 0.36 | 0.36 | 0.36 | 0.36 |  |
| Spec Body Length<br>measured in inches | 30   | 31   | 32   | 33   | 34   | 35   | 36   |  |
| Spec Chest Width measured in inches    | 19   | 21   | 23   | 25   | 27   | 29   | 31   |  |
| Case Count<br># of units per case      | 36   | 36   | 36   | 36   | 36   | 24   | 24   |  |

#### **HOW TO MEASURE**



These product specifications reference a product's measurements. For sizing information and guidance, please reference our sizing charts.

#### **BODY LENGTH**

Measured on th