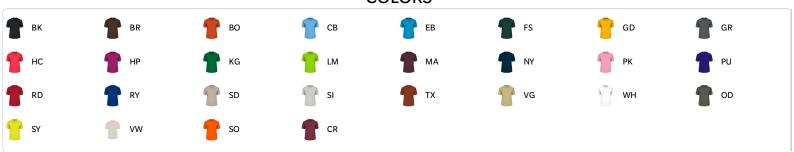

# #412000 MEN'S B-CORE TEE

- Badger heat seal logo on left sleeve
- Self-fabric collar
- Badger Sport paneled shoulder for maximum movement
- 100% polyester moisture management/antimicrobial performance fabric
- Double-needle hem

## **COLORS**



## **SPECIFICATIONS**

| COLOR                                  | xs   | S    | М    | L    | XL   | 2XL  | 3XL  | 4XL  | 5XL  |
|----------------------------------------|------|------|------|------|------|------|------|------|------|
| Piece Weight<br>measured in pounds     | 0.36 | 0.36 | 0.36 | 0.36 | 0.36 | 0.36 | 0.36 | 0.36 | 0.36 |
| Spec Body Length<br>measured in inches | 28   | 29   | 30   | 31   | 32   | 33   | 34   | 35   | 36   |
| Spec Chest Width measured in inches    | 17   | 19   | 21   | 23   | 25   | 27   | 29   | 31   | 32   |
| Case Count<br># of units per case      | 36   | 36   | 36   | 36   | 36   | 36   | 24   | 24   | 24   |

### **HOW TO MEASURE**



These product specifications reference a product's measurements. For sizing information and guidance, please ref