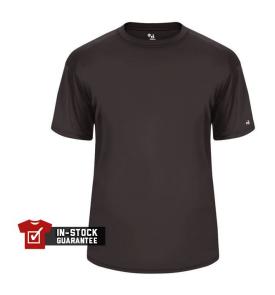

# #412000 MEN'S B-CORE TEE

- Badger heat seal logo on left sleeve
- Self-fabric collar
- Badger Sport paneled shoulder for maximum movement
- 100% polyester moisture management/antimicrobial performance fabric
- Double-needle hem