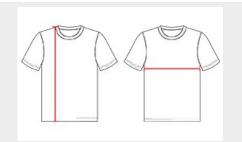

### **HOW TO MEASURE**

These product specifications reference a product's measurements. For sizing information and guidance, please reference our sizing charts.

#### **BODY LENGTH**

Measured on the front from the shoulder/neck intersection to the bottom of the garment.

#### **CHEST WIDTH**

Measured across the chest, 1" below the armhole seam.