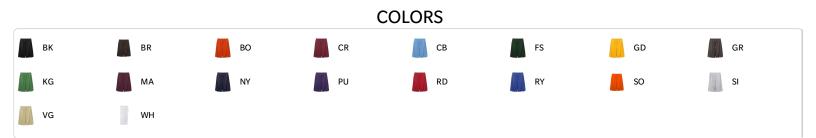

## **SPECIFICATIONS**

| COLOR                              | XS   | S    | м    | L    | XL   | 2XL  | 3XL  | 4XL  | 5XL  |  |
|------------------------------------|------|------|------|------|------|------|------|------|------|--|
| Piece Weight<br>measured in pounds | 0.48 | 0.48 | 0.48 | 0.48 | 0.48 | 0.48 | 0.48 | 0.48 | 0.48 |  |
| Spec Inseam                        | 7    | 7    | 7    | 7    | 7    | 7    | 7    | 7    | 7    |  |
| Case Count<br># of units per case  | 36   | 36   | 36   | 36   | 36   | 36   | 24   | 24   | 24   |  |