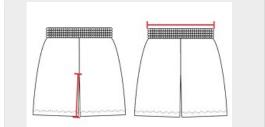

### INSEAM

Measured from crotch point to bottom leg opening.

### WAIST WIDTH

Measured across the top of the waist opening.