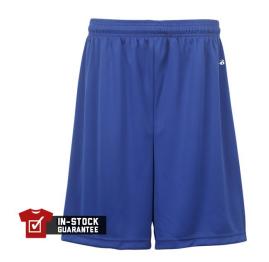

# #410700 MEN'S B-CORE 7 INCH SHORT

- 100% Polyester moisture management/antimicrobial performance fabric
- 2" Covered elastic waistband and drawcord
- 7" inseam
- Athletic cut and superior fit
- Double-needle hem
- Badger heat seal logo on left hip