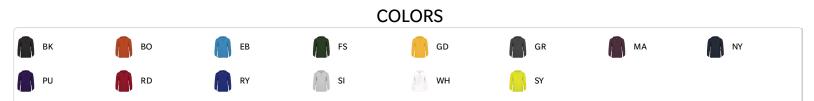

## **SPECIFICATIONS**

| COLOR                                  | xs     | S      | м      | L      | XL     | 2XL    | 3XL    | 4XL    |
|----------------------------------------|--------|--------|--------|--------|--------|--------|--------|--------|
| Piece Weight<br>measured in pounds     | 0.40   | 0.40   | 0.40   | 0.40   | 0.40   | 0.40   | 0.40   | 0.40   |
| Spec Body Length<br>measured in inches | 28 1/2 | 29 1/2 | 30 1/2 | 31 1/2 | 32 1/2 | 33 1/2 | 34 1/2 | 35 1/2 |
| Spec Chest Width<br>measured in inches | 17     | 19     | 21     | 23     | 25     | 27     | 29     | 31     |
| Case Count<br># of units per case      | 36     | 36     | 36     | 36     | 36     | 36     | 24     | 24     |