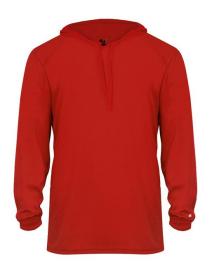

# #410500 MEN'S B-CORE L/S HOOD TEE

- Badger heat seal logo on left sleeve
- Badger Sport paneled shoulder for maximum movement
- 100% polyester moisture management/antimicrobial performance fabric
- Self- fabric hood with drawcord
- Double-needle hem