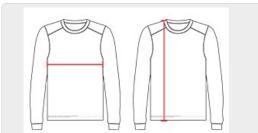

### **BODY LENGTH**

Measured on the front from the shoulder/neck intersection to the bottom of the garment.

#### **CHEST WIDTH**

Measured across the chest, 1" below the armhole seam.