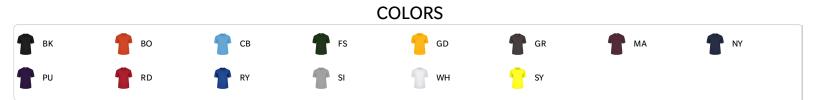

## **SPECIFICATIONS**

| COLOR                                  | xs   | S    | М    | L    | XL   | 2XL  | 3XL  | 4XL  |  |
|----------------------------------------|------|------|------|------|------|------|------|------|--|
| Piece Weight<br>measured in pounds     | 0.36 | 0.36 | 0.36 | 0.36 | 0.36 | 0.36 | 0.36 | 0.36 |  |
| Spec Body Length<br>measured in inches | 28   | 29   | 30   | 31   | 32   | 33   | 34   | 35   |  |
| Spec Chest Width<br>measured in inches | 17   | 19   | 21   | 23   | 25   | 27   | 29   | 31   |  |
| Case Count<br># of units per case      | 36   | 36   | 36   | 36   | 36   | 36   | 24   | 24   |  |