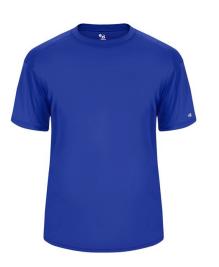

# #402000 MEN'S ULTIMATE SOFTLOCK<sup>TM</sup> TEE

- There's no softer shirt on the planet ™
- 100% Soft polyester moisture management/antimicrobial performance fabric
- UPF 50+ sun protection from UVA and UVB
- Superior interlock fabric for comfort
- Double-needle hem
- Badger Sport paneled shoulder for maximum movement
- Self-fabric collar
- Badger heat seal logo on left sleeve