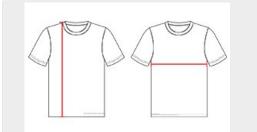

### **BODY LENGTH**

Measured on the front from the shoulder/neck intersection to the bottom of the garment.

### **CHEST WIDTH**

Measured across the chest, 1" below the armhole seam.